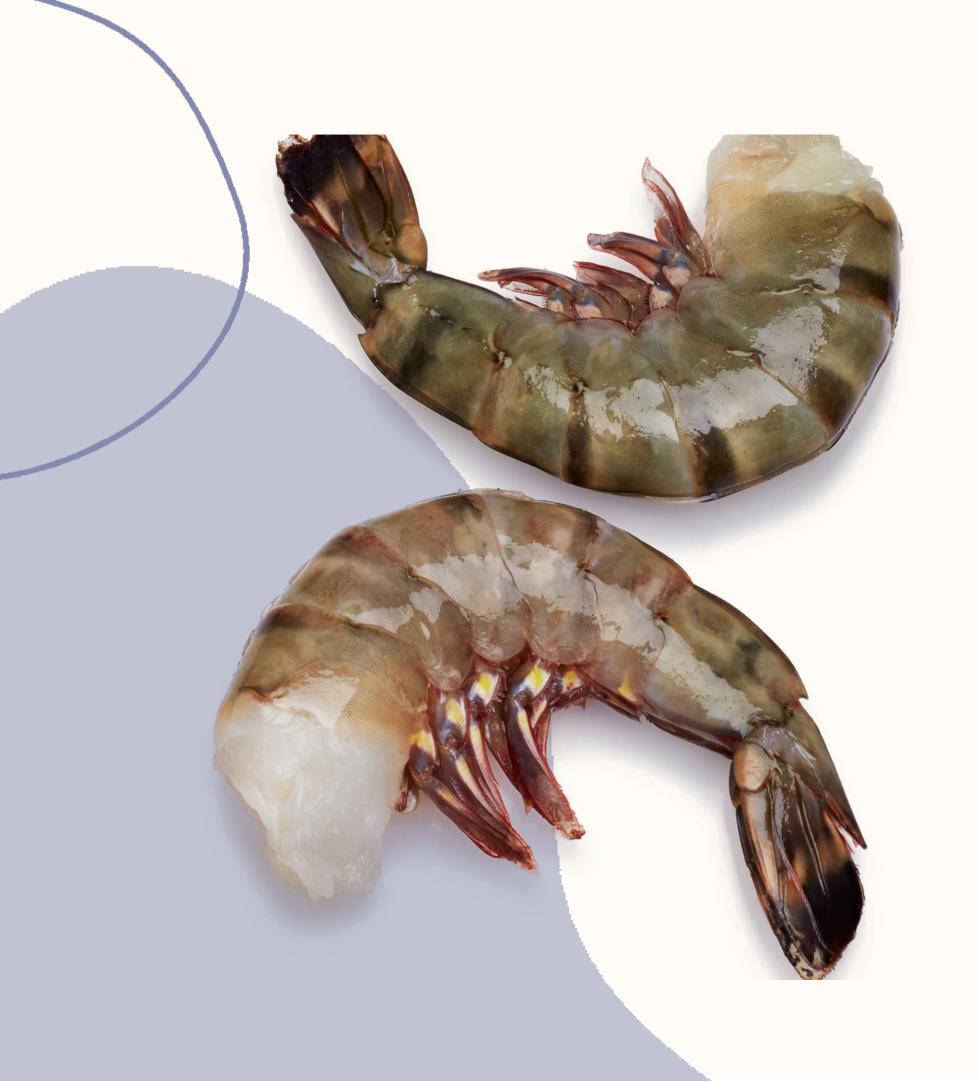

# HEADLESS, SHELL-ON (HLSO)

Is one of the most common form of raw shrimp exported. To make this product the head of the shrimp is removed, and everything else remains the same as the HOSO.

# HEADLESS TAIL ON - PDTO

PDTO Raw is usually graded 11/15, 16/20, 21/25, 26/30, 31/35, 36/40, 41/50, 51/60 Pcs/Kgs Packed IQF or Block Frozen