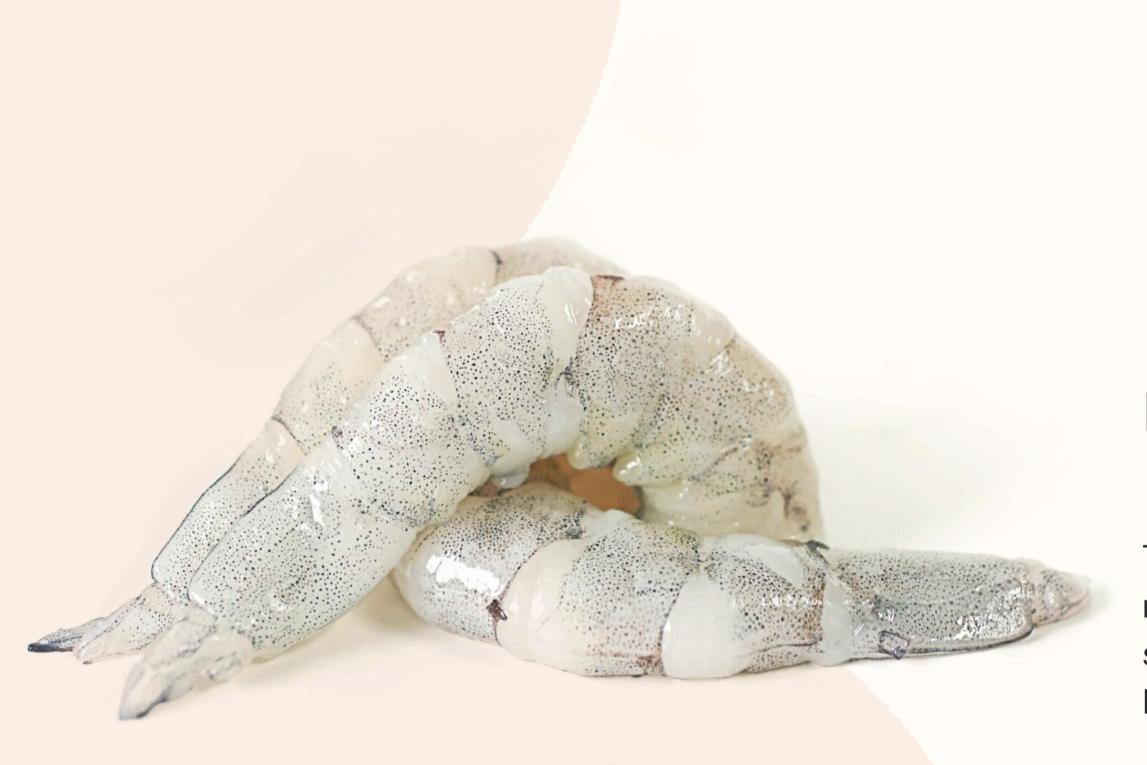

# HEADLESS TAIL ON - PDTO

PDTO Raw is usually graded 11/15, 16/20, 21/25, 26/30, 31/35, 36/40, 41/50, 51/60 Pcs/Kgs Packed IQF or Block Frozen