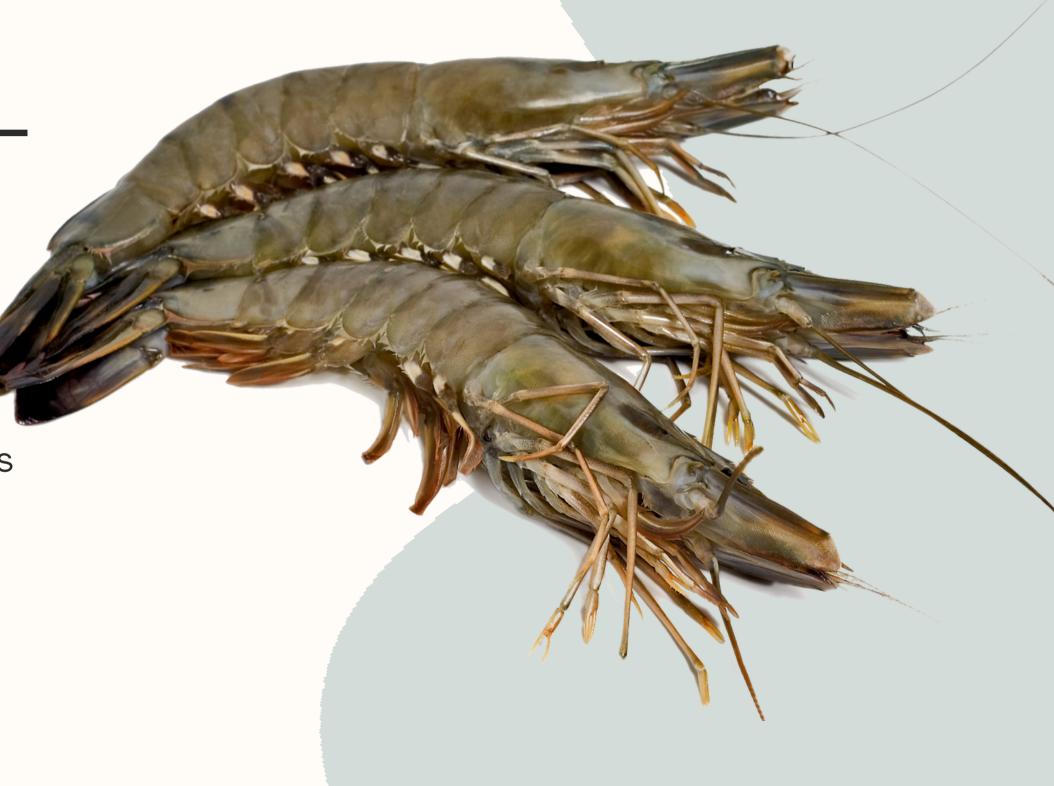

### 

HEAD-ON, SHELL-ON (HOSO)

This is the purest type of shrimp, since it is exported as it arrives to our processing plant, without any additional procedure. The shrimp is carefully handled and processed immediately after harvesting.