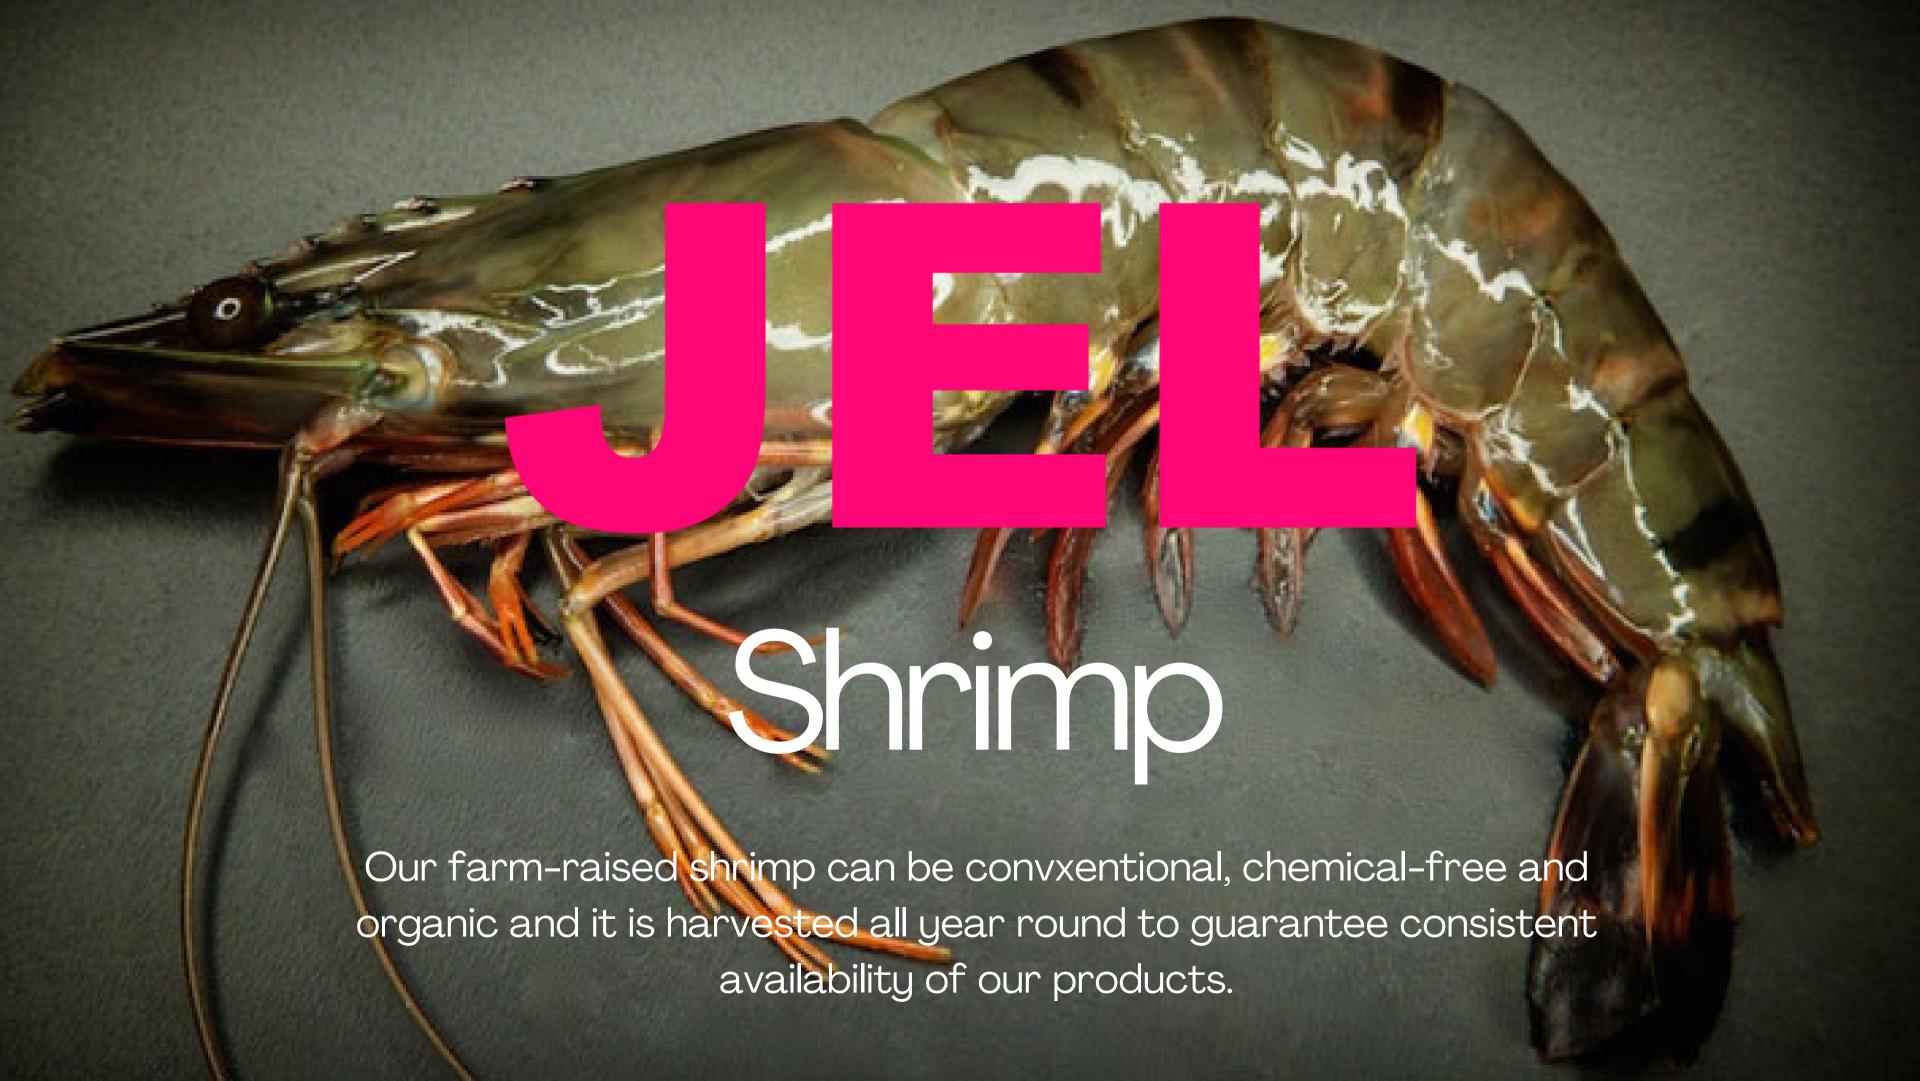

#### PRODUCT TYPE

This is the purest type of shrimp



- Individually Quick Frozen
- Brine Individually
- Quick Frozen
- **@**
- Block Frozen

- HEAD-ON, SHELL-ON (HOSO)
- HEADLESS, SHELL-ON (HLSO)
- 3 HEADLESS TAIL ON PDTO
- PEELED UNDEVEINED PD

### 

HEAD-ON, SHELL-ON (HOSO)

This is the purest type of shrimp, since it is exported as it arrives to our processing plant, without any additional procedure. The shrimp is carefully handled and processed immediately after harvesting.





### JEL

# HEADLESS, SHELL-ON (HLSO)

Is one of the most common form of raw shrimp exported. To make this product the head of the shrimp is removed, and everything else remains the same as the HOSO.

### 

# HEADLESS TAIL ON - PDTO

PDTO Raw is usually graded 11/15, 16/20, 21/25, 26/30, 31/35, 36/40, 41/